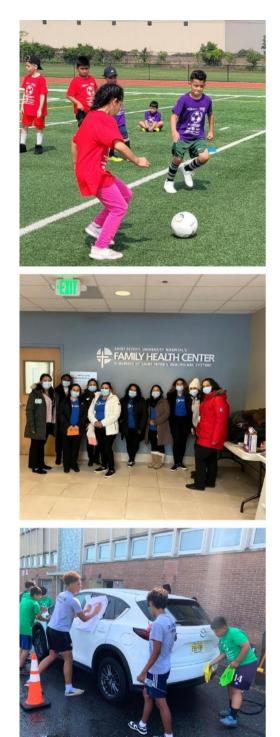

# **Strong at the Core Counseling**

**Available online throughout New Jersey** 

Toni Teixeira, LCSW Reach out now to schedule a consultation 908-214-7166 www.strongatthecore.com

New Brunswick Tomorrow is a social impact organization dedicated to enriching the lives of New Brunswick's people by improving quality of life for all who call New Brunswick home. The safety of the neighborhood you live in, a family's health and well-being, and a child's ability to meet their fullest potential are all issues at the core of New Brunswick Tomorrow's work to move people forward. New Brunswick Tomorrow fosters networks of institutions and community organizations, serving as a catalyst in developing solutions that improve the issues that matter most to city residents.